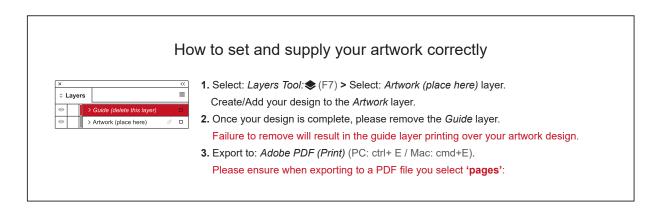

## Framed Photo Tile

Square / 200 x 200mm

**For more detailed information:** Please download our Product Guide from our product page.

- Accepted format: Adobe PDF (Print). Ideally: PDF/X-1a: 2001 (one file)
- Colour: CMYK (RGB and Pantones will be converted)
- Fonts: Embedded or converted to outlines
- Image Resolution: 300dpi to 450dpi
- Crop marks: Include (offset 10mm)